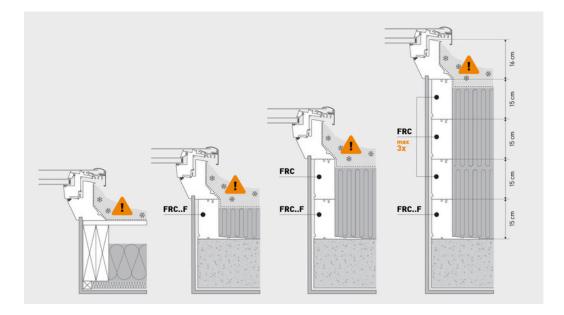

## 2 How to design your flat roof window construction?

Please check the local snow barrier regulation when you are planning the roof. The top of your roof construction mustn't be higher than the bottom of the flat roof window.

If you are willing to have a well-insulated and easy-to-mount system we are offering extension pieces for your needs. Please consider the flat roof window can be lifted with maximum 60 cm.

If the flat roof window with flat top unit is installed below 5 degree, there is an increased risk of water, dirt and debris standing on the glass, which in some cases can cause slight discoloration of the glass over time.