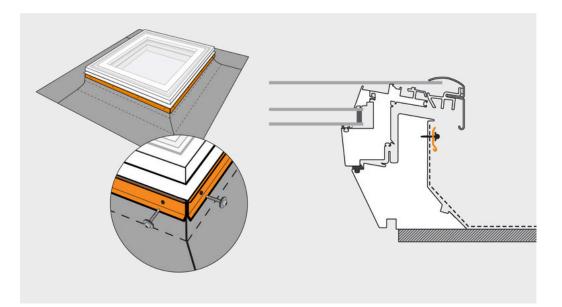

02

If you are willing to fix the roofing foil properly, the faf foil fixing kit brings a perfect solution.

If there's an overwarming risk in your room, the FSA Internal solar blind with special aluminum layer in the honey comb cloth blocks up to an extra 51% solar heat.