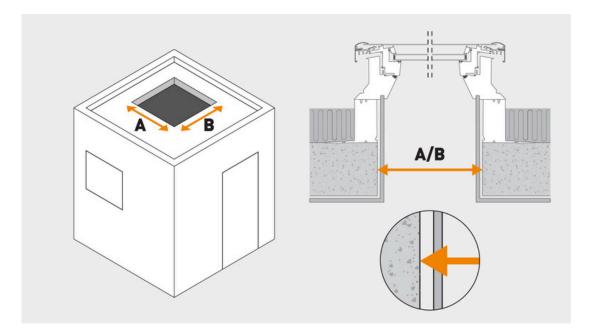

## HOW TO SELECT A FLAT ROOF WINDOW

Please check the hole dimension in your slab and select the fitting window size.

| Product size code | A [cm]             | B [cm] |
|-------------------|--------------------|--------|
|                   | Place of the motor |        |
| 0606              | 60                 | 60     |
| 0609              | 60                 | 90     |
| 0808              | 80                 | 80     |
| 0909              | 90                 | 90     |
| 0912              | 90                 | 120    |
| 1010              | 100                | 100    |
| 1015              | 100                | 150    |
| 1212              | 120                | 120    |

01

Please always consider that the motor is to be place to the lowest part of the flat roof window.