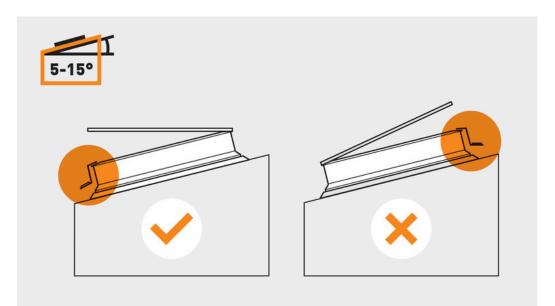

If you are willing to have a well-insulated and easy-to-mount system we are offering extension pieces for your needs. Please consider the flat roof window can be lifted with maximum 60 cm.

If the flat roof window with flat top unit is installed below 5 degree, there is an increased risk of water, dirt and debris standing on the glass, which in some cases can cause slight discoloration of the glass over time.