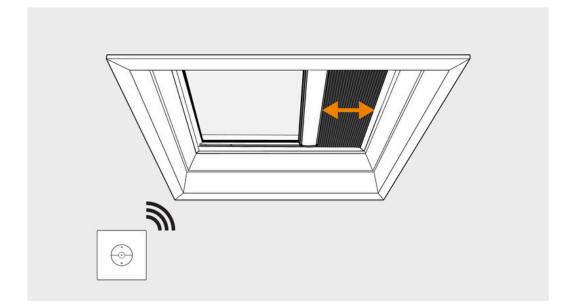

The internal blind is operated with a wall switch, and also possible to connect to IO-home control system.

03