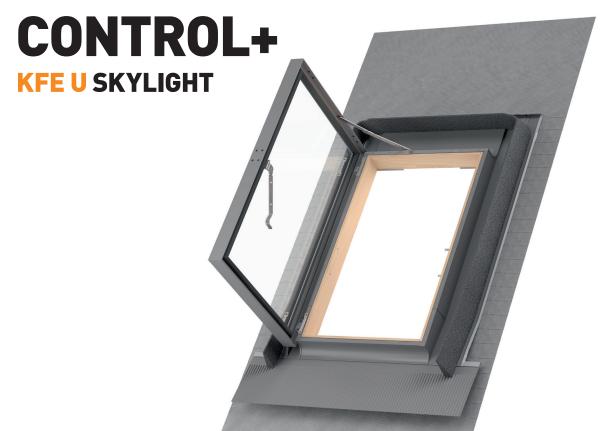

## APPLICABLE

- In public and domestic buildings
- In unheated, uninhabited spaces
- like attics, garages, etc.
- In roof pitch range of 15-60°
- Suitable for all common roofing material, up to 90 mm profile height

## **FEATURES**

- Preinstalled roofing foil collar
- Opening restrictor
- The sash can be fixed in 90° open position
- Preinstalled flashing with apron
- Preinstalled foam collar for roofing connection
  Weather and UV resistant

## MATERIAL

- Frame: Kiln-dried, FSC certified pine wood
- Fungicide protection
- Aluminium sash profile
- Lead-free, double layer, easy to shape bottom apron
- Available colour variants:
- Grey RAL 7043