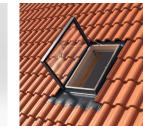

## APPLICABLE

- In public and domestic buildings
- In unheated, uninhabited spaces
- like attics, garages, etc.
- In roof pitch range of 15-60°
- Suitable for all common roofing material, up to 90 mm profile height

## **FEATURES**

- Preinstalled roofing foil collar
- Opening restrictor
- The sash can be fixed in 90° open position
- Preinstalled flashing with apron
- Preinstalled foam collar for roofing connection
  Weather and UV resistant

**AVAILABLE SIZES** [CM]

- 14 mm double insulating glazing (3-8-3)
- Galvanized steel handle with
- two ventilation positions • 5 years guarantee
- 5 years guarantee
   Circula and guide instal
- Simple and quick installation

## MATERIAL

- Frame: Kiln-dried, FSC certified pine wood
- Fungicide protection
- Aluminium sash profile
- Lead-free, double layer, easy to shape bottom apron
- Available colour variants:
- Grey RAL 7043