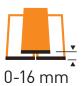

# **APPLICABLE**

- Suitable for side by side installation of two VERTICA ENERGY (type KAN) roof windows
- In roof pitch range of 15°-55°
- For slates and flat roofings, up to 8mm (max overlapped thickness is 16 mm)
- For roof window distance of 120 mm
- For both 'long overhang boxed eaves' and 'flush eaves detail' solutions