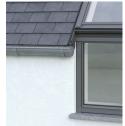

# **SLATE TWIN FLASHING FOR VERTICA ENERGY WINDOWS**

# **APPLICABLE**

- Suitable for side by side installation of two VERTICA ENERGY (type KAN) roof windows
- In roof pitch range of 15°-55°
- For slates and flat roofings, up to 8mm (max overlapped thickness is 16 mm)
- For roof window distance of 120 mm
- For both 'long overhang boxed eaves' and 'flush eaves detail' solutions

# **MATERIAL**

- Aluminium
- Powder coated grey, RAL 7043