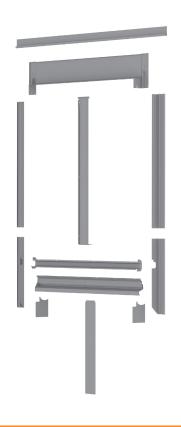

# **SBN**

**FEATURES** 

• Easy installation

Lead free

Perfect watertightness

• Weather and UV ray resistant

# **MATERIAL**

- Aluminium
- Powder coated grey, RAL 7043