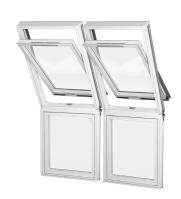

# **APPLICABLE**

- Suitable for side by side installation of two VERTICA ENERGY (type KAN) roof windows
- In roof pitch range of 15°-55°
- For slates and flat roofings, up to 8mm (max overlapped thickness is 16 mm)
- For roof window distance of 120 mm
- For both 'long overhang boxed eaves' and 'flush eaves detail' solutions

\*According to the upper/pitched windows

Long overhang boxed eaves

Flush eaves detail