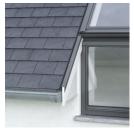

# **SLATE TWIN FLASHING FOR VERTICA ENERGY WINDOWS**

# **APPLICABLE**

- Suitable for side by side installation of two VERTICA ENERGY (type KAN) roof windows
- In roof pitch range of 15°-55°
- For slates and flat roofings, up to 8mm (max overlapped thickness is 16 mm)
- For roof window distance of 120 mm
- For both 'long overhang boxed eaves' and 'flush eaves detail' solutions

# **MATERIAL**

- Aluminium
- Powder coated grey, RAL 7043