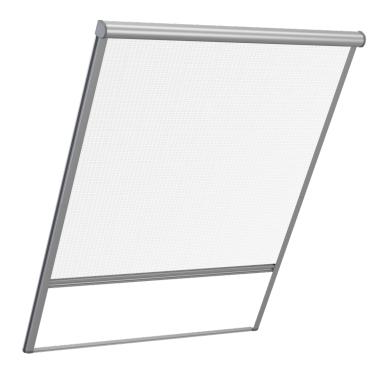

## TECHNICAL DESCRIPTION

- Insect screen must be positioned onto the internal lining
- It provides perfect sealing in case of flat liningRails and top casing are made of high quality
- materials • Easy-to-clean durable net

## FEATURES

- Covers the whole window area
- You can still open the window and enjoy fresh air
  Transparent net fabric won't obstruct your view
- You can stop it in any position