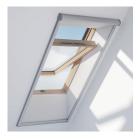

## TECHNICAL DESCRIPTION

- Insect screen must be positioned onto the internal lining
- It provides perfect sealing in case of flat liningRails and top casing are made of high quality
- materials • Easy-to-clean durable net

## FEATURES

- Covers the whole window area
- You can still open the window and enjoy fresh air
  Transparent net fabric won't obstruct your view
- You can stop it in any position