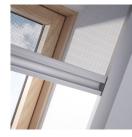

## TECHNICAL DESCRIPTION

- Insect screen must be positioned onto the internal lining
- It provides perfect sealing in case of flat liningRails and top casing are made of high quality
- materials • Easy-to-clean durable net

## FEATURES

- Covers the whole window area
- You can still open the window and enjoy fresh air
  Transparent net fabric won't obstruct your view
- You can stop it in any position