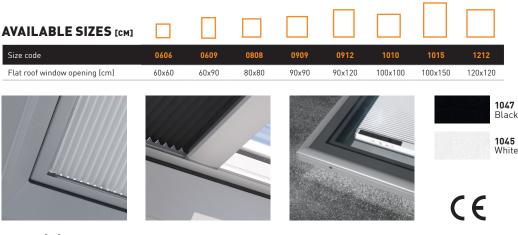

### **TECHNICAL DESCRIPTION**

- High performance battery allows up to 600 operations
- Due to solar panel no wiring is needed • Solar operated blind fits Dakea/Dakstra
- flat roof windows perfectly • Factory paired wall-switch
- Fast installation
- Anodized aluminium rails without visible cords

#### **FEATURES**

- Excludes light completely
- Thanks to the special aluminium layer in the honey comb cloth the product blocks up to extra 51% solar heat
- Wall switch is able to operate up to 200 blinds simultanously
- Brings 100% privacy
- io-homecontrol® compatible
- Light-dimming double-pleated material regulates the light levels entering the room and offers better sleep
- 2 available colours