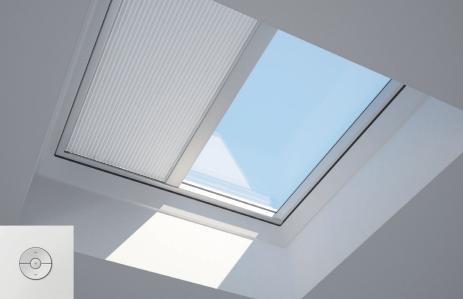

# **SOLAR BLIND FOR FLAT ROOF WINDOWS**

## **FSA**

Eco-friendly product operating with solar energy use

Innovative and high

quality product

Factory-paired wall switch compatible with the io-homecontrol® system.

Less heat and

more shade in

your room.

#### **FEATURES**

- Excludes light completely
- Thanks to the special aluminium layer in the honey comb cloth the product blocks up to extra 51% solar heat
- Wall switch is able to operate up to 200 blinds simultanously
- Brings 100% privacy
- io-homecontrol® compatible
- Light-dimming double-pleated material regulates the light levels entering the room and offers better sleep
- 2 available colours