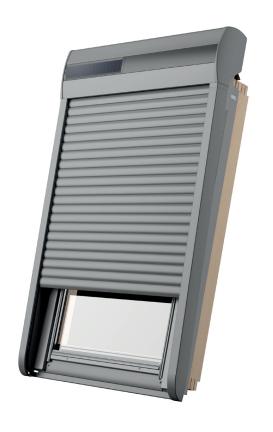

# SOLAR ROLLER SHUTTER

Operation with solar energy

Extra heat and noise protecting lamels

Factory-paired wall switch

3 YEAR GUARANTEE

#### **FEATURES**

- The most effective solution against solar heat
- Excludes light completely
- Protects against burglary
- Gives you 100% privacy
- Ready-to-use solution, no additional work is needed
- io-homecontrol® compatible
- Fully charged battery is able to manage 100 open and close cycles

#### **MATERIAL**

- Coated aluminium
- Double insulated aluminum slats for increased insulation and noise cancellation