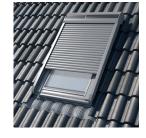

## **APPLICABLE**

- In public and domestic buildings
- In roof pitch range of 15-90°
- Designed to perfectly fit to Dakea windows regardless the roofing material
- Not suggested for recessed installation