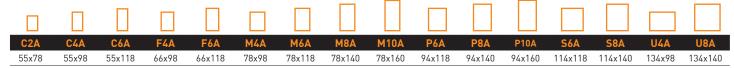

ATURES**

- The most effective solution against solar heat
- Excludes light completely
- Protects against burglary
- Gives you 100% privacy
- Ready-to-use solution, no additional work is needed
- io-homecontrol® compatible
- Fully charged battery is able to manage 100 open and close cycles

#### **MATERIAL**

- Coated aluminium
- Double insulated aluminum slats for increased insulation and noise cancellation

### **OPERATION**

- Electrical operation 24V 4-step tubular motor
- Factory paired wall switch is able to operate up to 200 shutters simultaneously
- The shutter follows the movement of the sash whether the panzer is up or down
- More shutter can be controlled with one wall switch
- Solar shutter is not compatible with high-pivot windows (KHV, MOE, MOEVX)

#### AVAILABLE SIZES [CM]











www.dakea.com