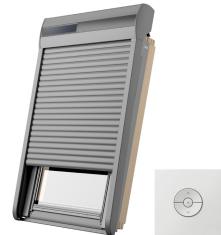

# SOLAR ROLLER SHUTTER

## **SSR**

Solar operated roller shutter designed to fit perfectly with all size of your Dakea roof windows.

It protects against heat in summer and cold in winter time. When it's closed it provides extra sound reduction and security.

#### **OPERATION**

- Electrical operation 24V 4-step tubular motor
- Factory paired wall switch is able to operate up to 200 shutters simultaneously
- Solar shutter is not compatible with high-pivot windows (KHV, MOE, MÕEVX)