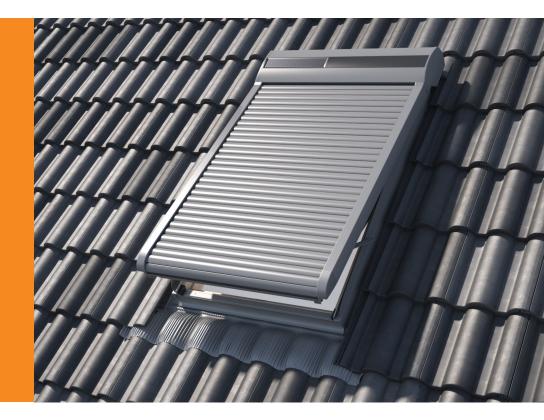

# SOLAR ROLLER SHUTTER

## **SSR**

Solar operated roller shutter designed to fit perfectly with all size of your Dakea roof windows.

It protects against heat in summer and cold in winter time. When it's closed it provides extra sound reduction and security.

#### **APPLICABLE**

- In public and domestic buildings
- In roof pitch range of 15-90°
- Designed to perfectly fit to Dakea windows regardless of the roofing material