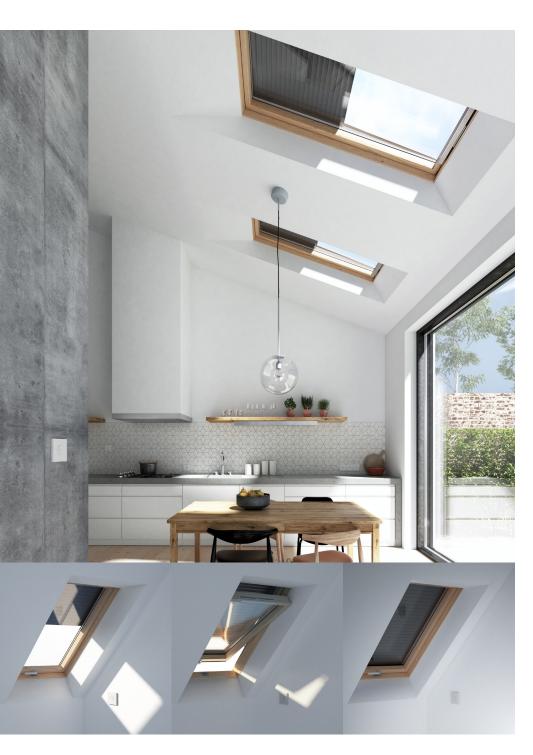

## **SSR**

Solar operated roller shutter designed to fit perfectly with all size of your Dakea roof windows.

It protects against heat in summer and cold in winter time. When it's closed it provides extra sound reduction and security.

Up to extra 16% thermal insulation (depending on the pane)

Possibility to open window with shutter shut (having fresh air with keeping the shadow).

Easy installation from inside of the room

Burglary protection and 100% privacy