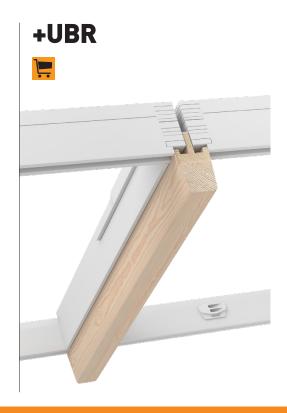

#### **UBR FEATURES**

- Easy and fast installation
- Available wooden and white version
- Pine

# UBR