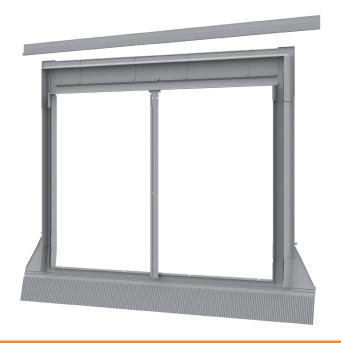

# TWIN FLASHING WITH SUPPORT RAFTER

# **UBX**

### **FEATURES**

- Perfect watertightness
- Easy installation
- Weather and UV ray resistant
- Lead free components
- Foam gasket
- Extra long apron to ensure a perfect seal to even high profiled roofing materials

## **MATERIAL**

- Aluminium
- Powder coated grey, RAL7043