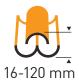

#### **APPLICABLE**

- In roof pitch range of 15-90°
- Suitable for twin combi installation for high profiled roofings (up to 120 mm)
- For roof window distance of 18 mm