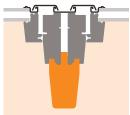

# TWIN FLASHING WITH SUPPORT RAFTER

#### **APPLICABLE**

- In roof pitch range of 15-90°
- Suitable for twin combi installation for high profiled roofings (up to 120 mm)
- For roof window distance of 18 mm

### **FEATURES**

- Perfect watertightness
- Easy installation
- Weather and UV ray resistant
- Lead free components
- Foam gasket
- Extra long apron to ensure a perfect seal to even high profiled roofing materials

## **MATERIAL**

- Aluminium
- Powder coated grey, RAL7043