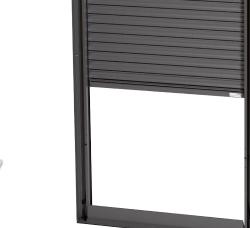

# Roller shutter

10 YEAR GUARANTEE

### Material

- Coated aluminium
- Double insulated aluminum slats for increased insulation
- Painted grey, RAL7043