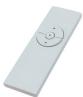

### Operation

- Electrical operation 24V 4-step tubular motor included radio remote controller
- SHR 4200E can be linked with Io-homecontrol®
- The shutter follows the movement of the sash whether the panzer is up or down
- · Reduction of solar heat