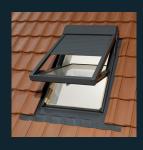

# Roller shutter

10 YEAR GUARANTEE

### **Applicable**

- In public and domestic buildings
- In heated, inhabited rooms
- In roof pitch range of 15-90°
- Suitable on all roofings with proper flashing
- SHR is compatible only with timber windows of selected producers.

### **Features**

- The most effective solution against solar heat
- Excludes light completely
- · Protects against burglary
- Gives you 100% privacy

### Material

- Coated aluminium
- Double insulated aluminum slats for increased insulation
- Painted grey, RAL7043

### Operation

- Electrical operation 24V 4-step tubular motor included radio remote controller
- SHR 4200E can be linked with Io-homecontrol®
- The shutter follows the movement of the sash whether the panzer is up or down
- · Reduction of solar heat