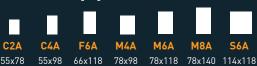

## **Applicable**

- In public and domestic buildings
- In heated, inhabited rooms
- In roof pitch range of 15-90°
- Suitable on all roofings with proper flashing
- SHR is compatible only with timber windows of selected producers.

### **Features**

- The most effective solution against solar heat
- Excludes light completely
- · Protects against burglary
- Gives you 100% privacy

### Material

- Coated aluminium
- Double insulated aluminum slats for increased insulation
- Painted grey, RAL7043

### Operation

- Electrical operation 24V 4-step tubular motor included radio remote controller
- SHR 4200E can be linked with Io-homecontrol®
- The shutter follows the movement of the sash whether the panzer is up or down
- · Reduction of solar heat

# www.dakea.com







## Available sizes [cm]





S6A