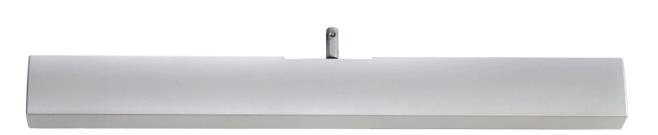

# MC100 Electric opener

#### Technical data:

- Power supply voltage: 230V-240V 50Hz
- Power supply vottage: 250
  Power consumption: 40W
  Mains cable: 2x0,75 mm2
  Mains cable length: 7m

- Max. operational opening length: 20 cm

- Duration of full opening time: 27s
  Operating temperature: -10°C +40°C
  Protection degree of electric device: IP44
  Weight (net): 1,75kg
- Dimensions: 455×48×30 mm