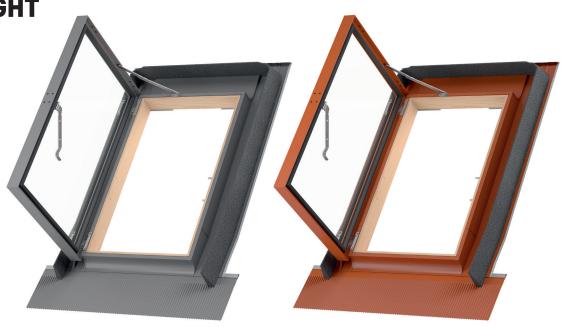

# **CONTROL / CONTROL RED**

KFE / KFE RED **SKYLIGHT** 

## **FEATURES**

- Opening restrictor
- The sash can be fixed in 90° open position
- Preinstalled flashing with apron
- Preinstalled foam collar for roofing connection
- Weather and UV resistant
- 14 mm double insulating glazing (3-8-3)
- Galvanized steel handle with two ventilation positions
- 5 years guarantee
- Simple and quick installation

## **MATERIAL**

- Frame: Kiln-dried, FSC certified pine wood
- Fungicide protection
- Aluminium sash profile
- Lead-free, double layer, easy to shape bottom apron
- Available colour variants:
- Grey RAL 7043 (KFE series)
- Red RAL 8004 (KFE RED series)