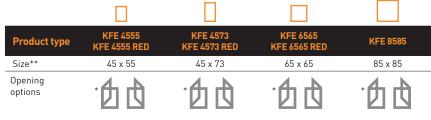

#### AVAILABLE SIZES [CM]

- \* Factory default opening
- \* \* Given sizes refer to the external dimensions of the wooden frame

 $\epsilon$ 

www.dakea.com