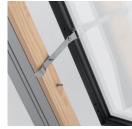

## **FEATURES**

- Opening restrictor
- The sash can be fixed in 90° open position
- Preinstalled flashing with apron
- Preinstalled foam collar for roofing connection
- Weather and UV resistant
- 14 mm double insulating glazing (3-8-3)
- Galvanized steel handle with two ventilation positions
- 5 years guarantee
- Simple and quick installation