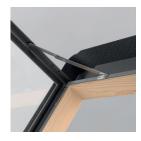

## **FEATURES**

- Opening restrictor
- The sash can be fixed in 90° open position
- Preinstalled flashing with apron
- Preinstalled foam collar for roofing connection
- Weather and UV resistant
- 14 mm double insulating glazing (3-8-3)
- Galvanized steel handle with two ventilation positions
- 5 years guarantee
- Simple and quick installation