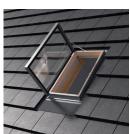

# **CONTROL / CONTROL RED**

KFE / KFE RED **SKYLIGHT** 

## **FEATURES**

- Opening restrictor
- The sash can be fixed in 90° open position
- Preinstalled flashing with apron
- Preinstalled foam collar for roofing connection
- Weather and UV resistant
- 14 mm double insulating glazing (3-8-3)
- Galvanized steel handle with two ventilation positions
- 5 years guarantee
- Simple and quick installation

## **MATERIAL**

- Frame: Kiln-dried, FSC certified pine wood
- Fungicide protection
- Aluminium sash profile
- Lead-free, double layer, easy to shape bottom apron
- Available colour variants:
- Grey RAL 7043 (KFE series)
- Red RAL 8004 (KFE RED series)